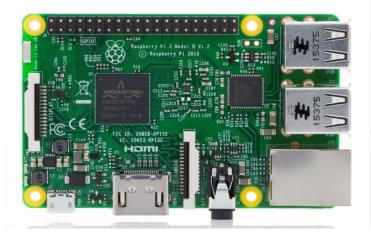

## **Raspberry Pi 3 Model B**

RASPBERRYPI-MODB-1GB

RPI-MODB-16GB-NOOBS

## **Technical Specification:**

- Broadcom BCM2837 64bit Quad Core Processor powered Single Board Computer running at 1.2GHz
- 1GB RAM
- BCM43143 WiFi on board
- Bluetooth Low Energy (BLE) on board
- 40pin extended GPIO
- 4 x USB 2 ports
- 4 pole Stereo output and Composite video port
- Full size HDMI
- CSI camera port for connecting the Raspberry Pi camera
- DSI display port for connecting the Raspberry Pi touch screen display
- Micro SD port for loading your operating system and storing data
- Upgraded switched Micro USB power source (now supports up to 2.4 Amps)
- Expected to have the same form factor has the Pi 2 Model B, however the LEDs will change position