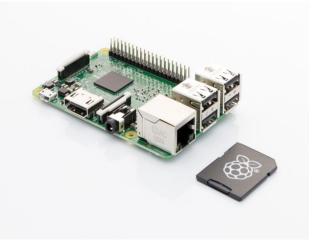

## **Raspberry Pi 3 Model B**

RASPBERRYPI-MODB-1GB

RPI-MODB-16GB-NOOBS

## **Technical Specification:**

- Broadcom BCM2837 64bit Quad Core Processor powered Single Board Computer running at 1.2GHz
- 1GB RAM
- BCM43143 WiFi on board
- Bluetooth Low Energy (BLE) on board
- 40pin extended GPIO
- 4 x USB 2 ports
- 4 pole Stereo output and Composite video port
- Full size HDMI
- CSI camera port for connecting the Raspberry Pi camera
- DSI display port for connecting the Raspberry Pi touch screen display
- Micro SD port for loading your operating system and storing data
- Upgraded switched Micro USB power source (now supports up to 2.4 Amps)
- Expected to have the same form factor has the Pi 2 Model B, however the LEDs will change position